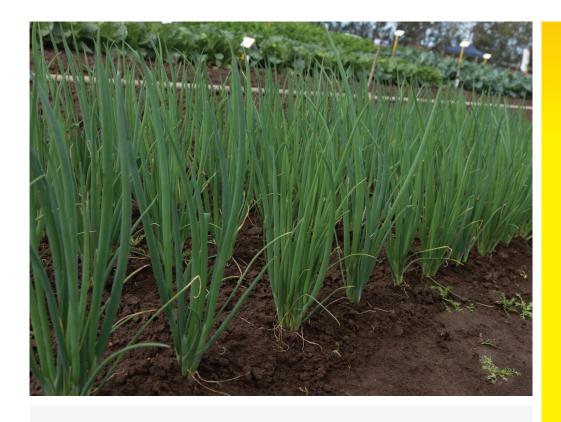

## **Marita**

## **Bunching Onion**

- Hybrid bunching onion
- Long white shank with easy peeling characteristics
- Dark blue green colour with upright habit
- Heavy stem weights
- Extended shelf life.